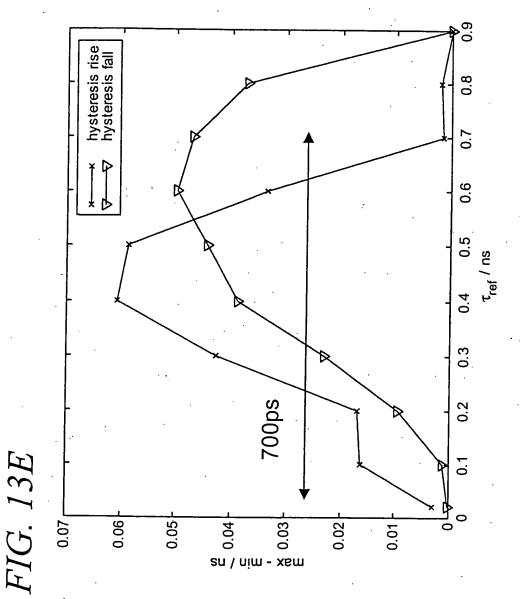

is document are accurate representations of the original documents submitted by the applicant.

Defects in the images may include (but are not limited to):

- BLACK BORDERS
- TEXT CUT OFF AT TOP, BOTTOM OR SIDES
- FADED TEXT
- ILLEGIBLE TEXT
- SKEWED/SLANTED IMAGES
- COLORED PHOTOS
- BLACK OR VERY BLACK AND WHITE DARK PHOTOS
- GRAY SCALE DOCUMENTS

### IMAGES ARE BEST AVAILABLE COPY.

As rescanning documents *will not* correct images, please do not report the images to the Image Problem Mailbox.

• . . .



FIG. 1

.

----- AVATELLIND METHOD FOR





2.5V

: : .



:









: ...

# *FIG.8A*





fr 1 1971 - 1

# FIG.8B



•

*FIG.8C* 





. .

# FIG.8D

















C

| |



V<sub>biasp</sub>





: .<u>.</u>





÷÷







FIG. 13A

.. :. .



FIG. 13B

÷...;



;֥ .



FIG. 13D



METUAN EAD



#### THE P. OVOTEN AND METHOD FOR



<u>.</u>...

### HILE: STSTEM AND METHOD FOR COMPENSATING FOR SUPPLY VOLTAGE ... APPLICATION NO.: UNASSIGNED, CONF. NO. ; DOCKET NO. 13433US07 DOCKET NO. 13433US07 ATTORNEY: JAW, PHONE: 312-775-8000

: :

TT TO OVOTELS AND METUOD EOD



. . .







TITLE OVOTELLAND METHOD COD